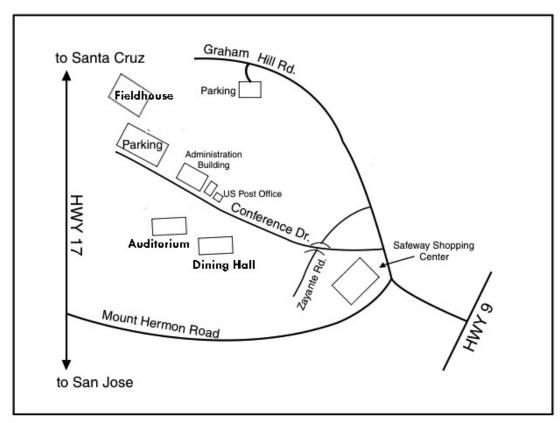

## Mount Hermon Christian Conference Center

Address: 37 Conference Dr, Felton, CA 95018

Phone: (831) 335-4466

## Santa Cruz Facilities From Northern California

From Highway 17 take the "Mount Hermon Road" exit at Scotts Valley. If coming from the north, turn right at the light onto Mount Hermon Road. Once on Mount Hermon Road, proceed 3.5 miles through Scotts Valley to the "T" and signal light at Graham Hill Road. Turn left onto Graham Hill Road, then follow the directions below to the specific facility.

## Santa Cruz Facilities From Southern California

Take US 101 North to Salinas. Exit at Market Street and take Highway 183 West toward Santa Cruz. At Castroville take US 1 North to Santa Cruz. At Santa Cruz, take Highway 17 North toward San Jose. Exit at Scotts Valley at "Mount Hermon Road." Proceed through Scotts Valley on Mount Hermon Road 3.5 miles to the "T" and signal light at Graham Hill Road. Turn left onto Graham Hill Road, then follow the directions below to the specific facility.

## Camp Map (and the first day schedule)

Fieldhouse 體育館: 3:30 – 5:00pm 報到地點 Dining Hall 餐廳: 5:15 – 6:30pm 晚餐時間

Auditorium 大會廳: 6:30pm 晚餐後報到地點+節目開始